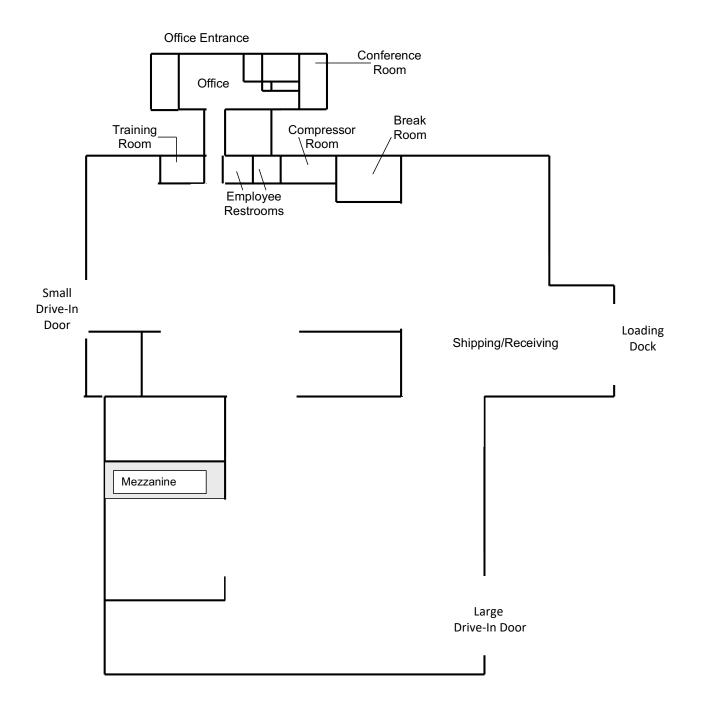

#### 38,000 SF Light Industrial Building

- Heavy Power & Make Up Air
- Central Compressed Air
- Central Chilled Water
- Heavy Natural Gas
- Dock & Drive-In Doors
- Fully Sprinklered
- 7 Acre Site

#### Site Information:

Property Type:IndustrialSingle/Multi:Single-TenantDate Available:ImmediateLease Term:Three (3) Year Minimum

#### Square Feet Available:

 Available:
 38,000 SF

 Office:
 2,000 SF

 Prod/Whse:
 36,000 SF

#### **Building Data:**

Year Built: Construction: Parking: Clear Height: Utilities: HVAC: 1969, 1979, 1985, 1994 Masonry & Steel Very Ample 14' To 20' City Sewer/Water Forced Air/Natural Gas, A/C In Office