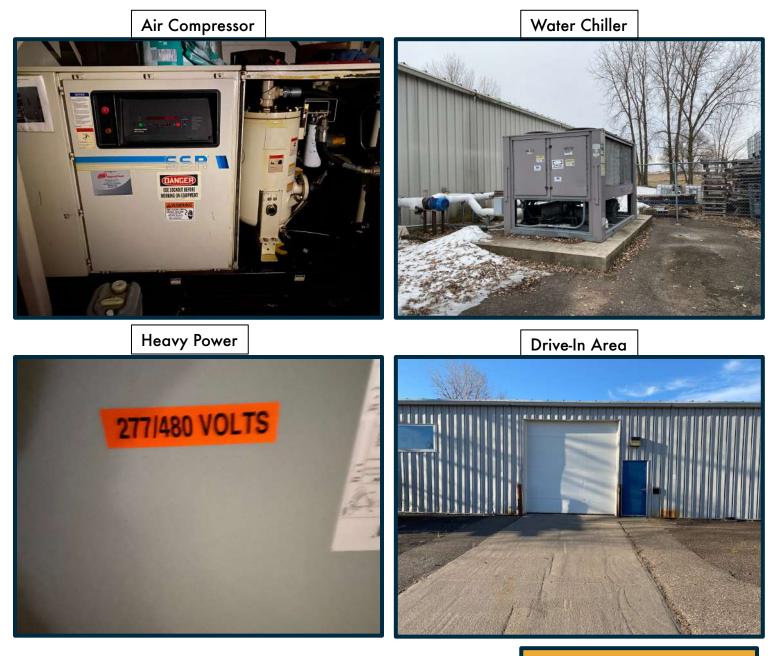

#### 38,000 SF Light Industrial Building

- Heavy Power & Make Up Air
- Central Compressed Air
- Central Chilled Water
- Heavy Natural Gas
- Dock & Drive-In Doors
- Fully Sprinklered
- 7 Acre Site

#### **Building Data:**

Year Built: Construction: Parking: Clear Height: Utilities: HVAC: 1969, 1979, 1985, 1994 Masonry & Steel Very Ample 14' To 20' City Sewer/Water Forced Air/Natural Gas, A/C In Office